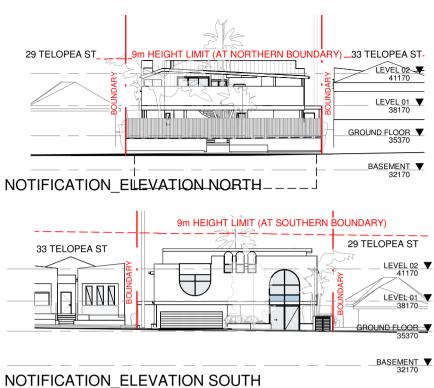

Verify all dimensions on site before commencing work. Report all discrepancies to the architect prior to construction. Place Studio shall not be held responsible for any verification is peculiarities or devaning due to any discrepancies without properties of the works take precedence over drawings made to larger scales and those showing particular parts of the works take precedence over drawings made to a mailler scales or for general purposes. All work is to conform to relevant Australian Standards and Codes together with all Authorities "requirements and Regulations.

All rights reserved. This work is copyright and cannot be reproduced or copied by any means without the written permission of Place Studio AU PTY LTD. Any license, express or implied, to use this document for any purpose